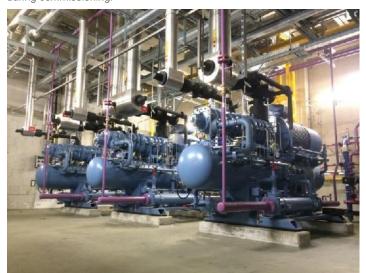

## WESTFLEISCH

Westfleisch is a leading integrated meat works company in Germany. For their extension of the palette freezer line 3 dedicated compressor packages were built in Germany by SRM Germany.

The packages are equipped with SRM2016LS two-stage compressors for highest efficiency and smallest footprint.

3 x SRM2016LS open-drive compressors packages with a displacement of 1270 m3/h are operating at up to 4200 rpm to ensure fast pulling down of the produce in the freezer.

## PROJECT DESCRIPTION

**Packages for Pallet Freezer** 

SRMTec: 3 x SRM2016SL Refrigerant: Ammonia R717

**Technical Data, Total** 

Capacity Q: max. 3 x 322 kW

Te: -42° Tc: +35°

3 x 200 kW Energy consumption: