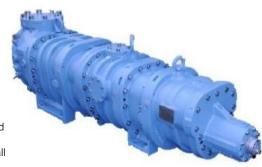

## MAIN FEATURES:

- Newest 5/7-i-profile for highest efficiency and lowest demand of oil for sealing and lubrication.
- Increased lifetime of bearings by specially designed oil floating channel for the ball bearings
- Extra packages of roller bearings to do away with balancing pistons to counter the axial forces avoids another potential cause for failure
- Speed control of up to 6000 rpm (for the smaller models) adapts closely to the capacity profile needed.
- Vi-Regulation for optimal adjustment to temperature zones
- single- and two-stage compressors

Learn more at srmtecgroup.com/products/SRM2016SL