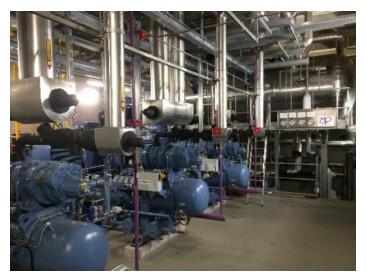

## WESTFLEISCH

Westfleisch is a leading integrated meat works company in Germany. For their extension of the palette freezer line 3 dedicated compressor packages were built in Germany by SRM Germany.

The packages are equipped with SRM2016LS two-stage compressors for highest efficiency and smallest footprint.

3 x SRM2016LS open-drive compressors packages with a displacement of 1270 m3/h are operating at up to 4200 rpm to ensure fast pulling down of the produce in the freezer.

## PROJECT DESCRIPTION

**Packages for Pallet Freezer** 

SRMTec: 3 x SRM2016SL Refrigerant: Ammonia R717

**Technical Data, Total** 

Capacity Q: max. 3 x 322 kW

Te: -42° Tc: +35°

3 x 200 kW Energy consumption: