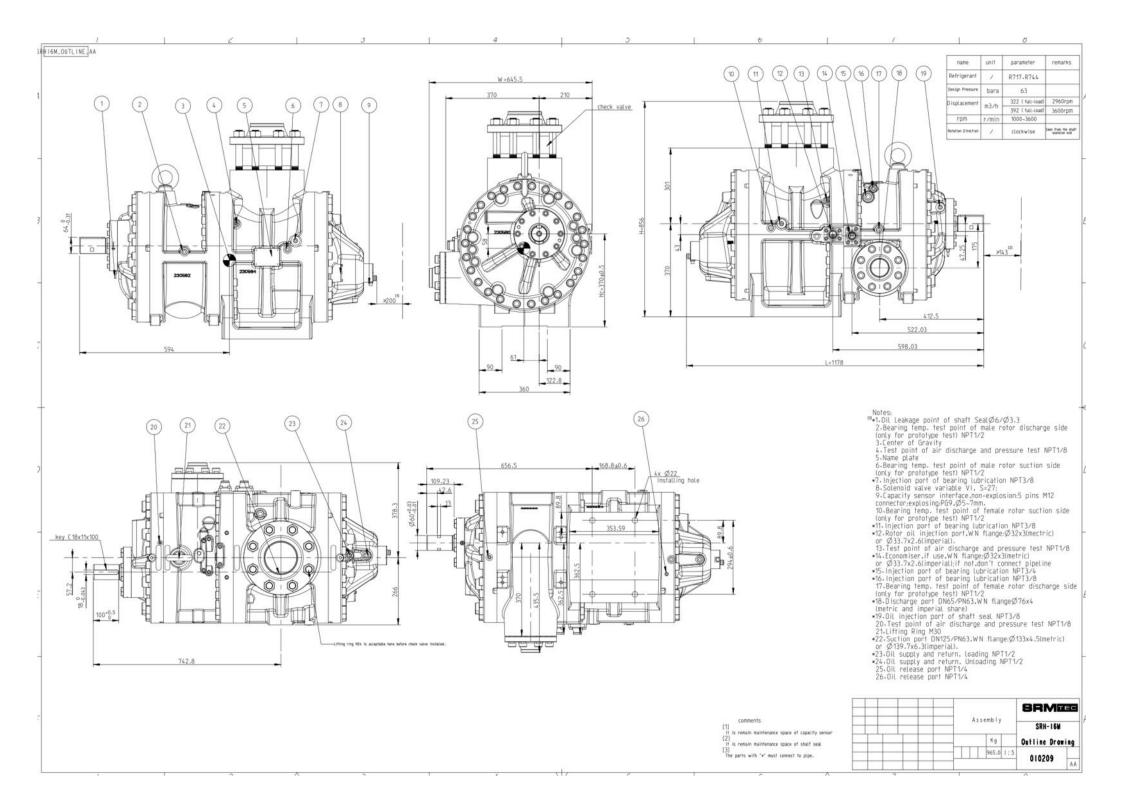

## SRH16 high-pressure open-drive Compressor

srmtecgroup.com/products/compressors/srh-16/

| SRH 16 Series                       |                        |
|-------------------------------------|------------------------|
| Model                               | SRH-16M                |
| Displacement @2960 rpm [m3/h]       | 322                    |
| Displacement @3550 rpm [m3/h]       | 386                    |
| Capacity Control                    | step-less 30% - 100%   |
| Max. rpm                            | 3600                   |
| Vi Control                          | manually adjustable    |
| Vi adjustment range                 | 2.0 - 4.8              |
| Rotation (from end of shaft)        | clockwise              |
| Non-return valve suction side       | built-in               |
| Suction inlet diameter [mm]         | DN 125                 |
| Discharge outlet diameter [mm]      | DN 65                  |
| Eco connection [mm]                 | DN 25, 32x3            |
| Max operating pressure [bar]        | 63                     |
| Max discharge temperature [C]       | 130                    |
| Suction pressure range [bar]        | 5-16                   |
| Oil injection temperature range [C] | 45-90                  |
| Min oil pressure                    | suction pressure +7bar |
| Length [mm]                         | 1180                   |
| Width [mm]                          | 609                    |
| Height [mm]                         | 787 (856 check-valve)  |
| Weight [kg]                         | 965                    |