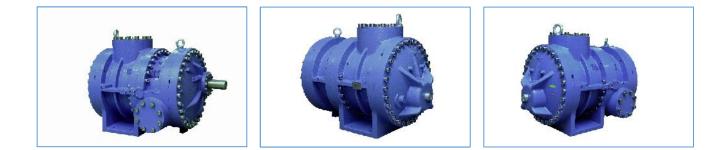

## SRH16 high-pressure open-drive Compressor

srmtecgroup.com/products/compressors/srh-16/

| SRH 16 Series                       |                        |
|-------------------------------------|------------------------|
| Model                               | SRH-16M                |
| Displacement @2960 rpm [m3/h]       | 322                    |
| Displacement @3550 rpm [m3/h]       | 386                    |
| Capacity Control                    | step-less 30% - 100%   |
| Max. rpm                            | 3600                   |
| Vi Control                          | manually adjustable    |
| Vi adjustment range                 | 2.0 - 4.8              |
| Rotation (from end of shaft)        | clockwise              |
| Non-return valve suction side       | built-in               |
| Suction inlet diameter [mm]         | DN 125                 |
| Discharge outlet diameter [mm]      | DN 65                  |
| Eco connection [mm]                 | DN 25, 32x3            |
| Max operating pressure [bar]        | 63                     |
| Max discharge temperature [C]       | 130                    |
| Suction pressure range [bar]        | 5-16                   |
| Oil injection temperature range [C] | 45-90                  |
| Min oil pressure                    | suction pressure +7bar |
| Length [mm]                         | 1180                   |
| Width [mm]                          | 609                    |
| Height [mm]                         | 787 (856 check-valve)  |
| Weight [kg]                         | 965                    |