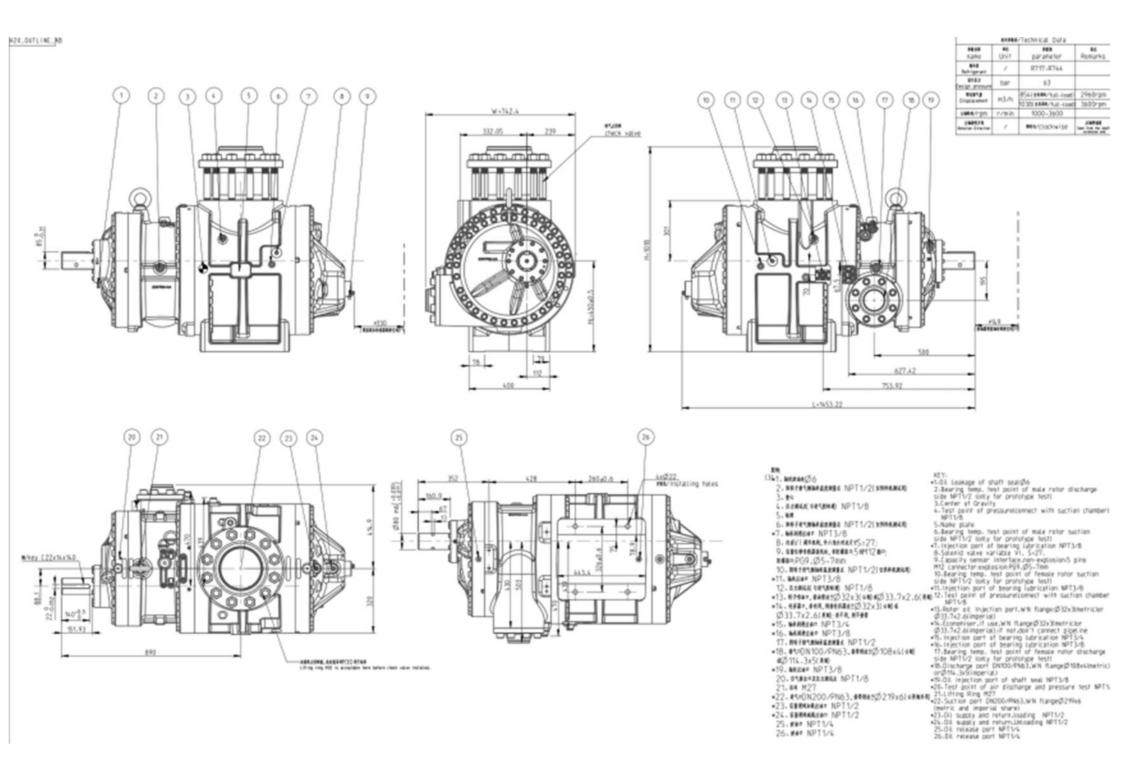

## SRH20 high-pressure open-drive Compressor

srmtecgroup.com/products/compressors/srh-20/

| 0011000                             |                        |
|-------------------------------------|------------------------|
| SRH 20 Series                       |                        |
| Model                               | SRH-20M                |
| Displacement @2960 rpm [m3/h]       | 854                    |
| Displacement @3550 rpm [m3/h]       | 1025                   |
| Capacity Control                    | step-less 30% - 100%   |
| Max. rpm                            | 3600                   |
| Vi Control                          | manually adjustable    |
| Vi adjustment range                 | 2.0 - 4.8              |
| Rotation (from end of shaft)        | clockwise              |
| Non-return valve suction side       | built-in               |
| Suction inlet diameter [mm]         | DN 200                 |
| Discharge outlet diameter [mm]      | DN 100                 |
| Eco connection [mm]                 | DN 25, 32x3            |
| Max operating pressure [bar]        | 63                     |
| Max discharge temperature [C]       | 130                    |
| Suction pressure range [bar]        | 5-16                   |
| Oil injection temperature range [C] | 45-90                  |
| Min oil pressure                    | suction pressure +7bar |
| Length [mm]                         | 1454                   |
| Width [mm]                          | 724                    |
| Height [mm]                         | 1018 incl. check-valve |
| Weight [kg]                         | 1660                   |